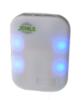

Light and sound system to plug in. Connected to all Jenile transmitters. For more comfort, it contains different ring tones and it is also possible to adjust the volume. Ideal for people with hearing loss! Each color represents an information (4 colors - Red: emergencies; Green: bells and call button; Blue: phone calls, PCs, cell phones and baby monitoring systems; White: presence detection).