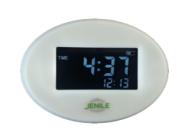

#### **Connected luminous alarm**

249€99

RLC20

The connected luminous alarm clock centralizes all the alerts and warns you with different pictograms of everything that happens in the house. You can set two different alarms for the couples. It has a dawn simulator function that imitates the sunrise and a light flash. In option: Possibility to have vibrations thanks to the vibrating cushion.

Accessible to visually impaired.