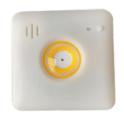

#### **Connected luminous alarm**

249€99

RLC20

The connected luminous alarm clock centralizes all the alerts and warns you with different pictograms of everything that happens in the house. You can set two different alarms for the couples. It has a dawn simulator function that imitates the sunrise and a light flash. In option: Possibility to have vibrations thanks to the vibrating cushion.