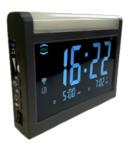

#### **Alarm Clock**

# 130€99

This alarm clock has 3 settings: audio, vibrating and tricolor light. This small portable alarm clock is very effective with its powerful vibrations. It is wireless and has a rechargeable battery. The "snooze" function allows you to repeat the alarm. To be placed under the pillow!