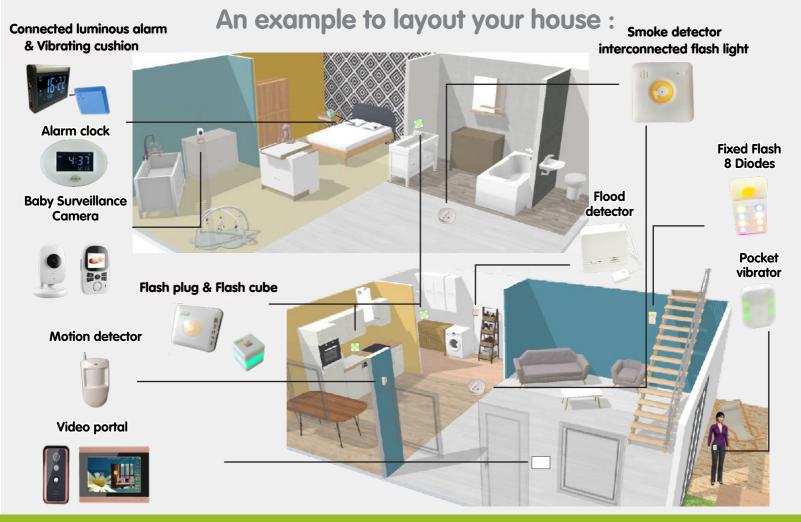

French company created by a deaf person for the deaf and hard of hearing. Because deaf and hard of hearing people have specific needs! So who can know their problems better than a deaf person?

#### Our mission:

Conceptualize, develop and manufacture tools that are closest to the needs of the deaf, hard of hearing and visually impaired.

#### A tailor-made service

In France, Jenile representatives are available to our customers to carry out free needs assessments, demonstrations and quotations. We perform the installation when necessary and train our customers to use these new tools when they need them.

We have an after-sales service by phone, video and LSF to answer all!

In case of breakdown, 2 year warranty products are exchanged to new!



# An example to layout your apartment:





# **PRACTICAL LIFE**

#### **Phone Alert Pack**



379€99

PackPh

#### **Travel Pack**



299€99

PCKTR13

#### **Connected luminous alarm**



249€99

RLC20

The connected luminous alarm clock centralizes all the alerts and warns you with different pictograms of everything that happens in the house. You can set two different alarms for the couples. It has a dawn simulator function that imitates the sunrise and a light flash. In option: Possibility to have vibrations thanks to the vibrating cushion.

Accessible to visually impaired.

# Call Button / Long-Distance Call Button



89€99 TLC13 / TLC14 109€99

The call button is used to alert a person that they are needed. To warn a person over a very long distance, the TLC14 is necessary, and with the simple push of a button, flash and vibr