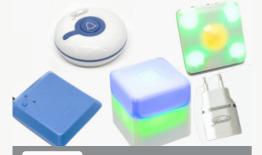

#### Flash Cube

160€99

CBM20

The light cube centralizes all the different types of alarms with a color code associated with each type. (4 colours - Red: emergencies; Green: bells and call button; Blue: phone calls, PCs, mobile phones and baby monitoring systems; White: presence detection). It is possible to adjust the duration of light diffusion in order to guarantee greater comfort for the user. Small and stylish, it takes up little space and is very practical. Pocket Vibrator + PC and Téléphone **Call Transmitter Charger Base** 

199€99 VP19/VPWS19

349€99

The pocket vibrator receives all alerts from Jenile transmitters 4 vibration patterns associated with 4 colors to indicate the origin of the alert. It can be sold alone or with its rechargeable base. The rechargeable base of the vibrator is a PC and a telephone call transmitter, it has two different outputs.