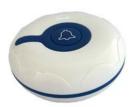

# Call Button / Long-Distance Call Button

89€99 TLC13 / TLC14 109€99

The call button is used to alert a person that they are needed. To warn a person over a very long distance, the TLC14 is necessary, and with the simple push of a button, flash and vibrating Jenile receivers transmit the signal to the person equipped. Especially useful when a sick person wants to call someone in another room for example.