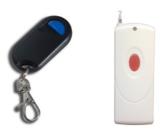

# Call Button / Long-Distance Call Button

89€99 TLC13 / TLC14 109€99

The call button is used to alert a person that they are needed. To warn a person over a very long distance, the TLC14 is necessary, and with the simple push of a button, flash and vibrating Jenile receivers transmit the signal to the person equipped. Especially useful when a sick person wants to call someone in another room for example.