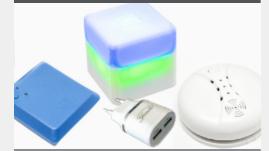

#### Flash Cube

160€99

CBM20

The light cube centralizes all the different types of alarms with a color code associated with each type. (4 colours - Red: emergencies; Green: bells and call button; Blue: phone calls, PCs, mobile phones and baby monitoring systems; White: presence detection). It is possible to adjust the duration of light diffusion in order to guarantee greater comfort for the user. Small and stylish, it takes up little space and is very practical. Pocket Vibrator + PC and Téléphone **Call Transmitter Charger Base** 

# Smoke detector interconnected flash light

# 139€99

**DDF120** 

This smoke detector is specially designed for deaf people. It is the only smoke detector equipped with an alert flash indicating the need to change the battery. The smoke detector is equipped with a system of sound and light that are activated in case of smoke detection. The alert is transmitted to all vibrating and luminous receivers Jenile.