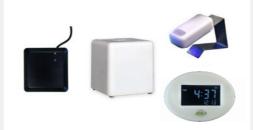

This detector is installed on the frame of a door. It allows the user to be warned by flashing and vibrating receivers when the door opens. It is very useful to avoid the surprise caused by the intrusion of a person into your workspace or living space that you had not heard entering.

# **BABY SURVEILLANCE**

## **Baby Pack**



332€99 PackBB



# **Baby cry detector**



99€99 DBC16

Baby cry detector, connected to the flashing and vibrating Jenile warning devices. Our new version allows you to be alerted when baby cries for more than five seconds. This version thus avoids unwanted alerts.

# Connected and Vibrating Baby Surveillance Camera



239€99

BBC18

Our new connected baby surveillance camera is available on our website www.jenile.com.

# **Hospital Pack**



Hotel / Senior Pack



ENTERPRISE & PUBLIC BUILDINGS



393€51

Pack Hptl

530€99

Pack Htl / Pack Snr

# **Maternity Pack**



**Enterprise Pack** 



914€68

**PACKentrp** 



# www.jenile.com



33 (0)7.69.79.40.30

33 (0)1.60.05.10.21

S jenile-international Monday to Friday : 10am -12:30pm 2pm - 6pm

Jenile International

 Bâtiment A Porte 4C
 40 boulevard de Nesles
 77420 Champs sur Marne

 France

SIRET: 803736875 00011