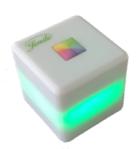

#### Flash Cube

160€99

CBM20

The light cube centralizes all the different types of alarms with a color code associated with each type. (4 colours - Red: emergencies; Green: bells and call button; Blue: phone calls, PCs, mobile phones and baby monitoring systems; White: presence detection). It is possible to adjust the duration of light diffusion in order to guarantee greater comfort for the user. Small and stylish, it takes up little space and is very practical. Pocket Vibrator + PC and Téléphone **Call Transmitter Charger Base** 