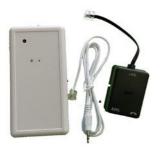

# Acoustic Telephone / Fax Transmitter

# **129€**99 EMACtelf18

This telephone and fax transmitter can be installed on the telephone or fax.

This allows the user to be notified by all Jenile receivers.