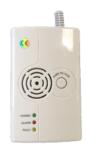

#### **Gas Dectector**

# 119€99

DDG18

This gas detector is specially designed for deaf people. Equipped with an integrated transmitter, it transmits a signal to the flashing and vibrating receivers as soon as it detects a gas emission too important. People who are deaf or hard of hearing are therefore immediately informed of the danger thanks to their light receivers and vibrating via a red flash and a very fast vibration.