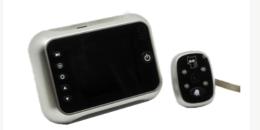

# Call Button / Long-Distance Call Button

89€99 TLC13 / TLC14 109€99

The call button is used to alert a person that they are needed. To warn a person over a very long distance, the TLC14 is necessary, and with the simple push of a button, flash and vibrating Jenile receivers transmit the signal to the person equipped. Especially useful when a sick person wants to call someone in another room for example.