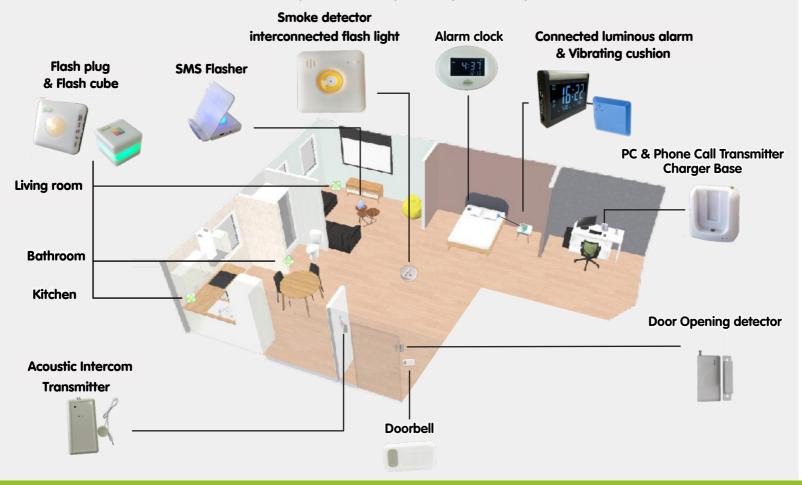

a French company created by a deaf person for the deaf and hard of hearing. Because deaf and hard of hearing people have specific needs! So who can know their problems better than a deaf person?

#### Our mission:

Conceptualize, develop and manufacture tools that are closest to the needs of the deaf, hard of hearing and visually impaired.

#### A tailor-made service

In France, Jenile representatives are available to our customers to carry out free needs assessments, demonstrations and quotations. We perform the installation when necessary and train our customers to use these new tools when they need them.

We have an after-sales service by phone, video and LSF to answer all!

In case of breakdown, 2 year warranty products are exchanged to new!



# An example to layout your apartment:





# **PRACTICAL LIFE**

#### **Phone Alert Pack**



379€99

PackPh

#### **Travel Pack**



299€99

PCKTR13

#### **Connected luminous alarm**



249€99

RLC20

The connected luminous alarm clock centralizes all the alerts and warns you with different pictograms of everything that happens in the house. You can set two different alarms for the couples. It has a dawn simulator function that imitates the sunrise and a light flash. In option: Possibility to have vibrations thanks to the vibrating cushion.

Accessible to visually impaired.

# Call Button / Long-Distance Call Button



89€99 TLC13 / TLC14 109€99

The call button is used to alert a person that they are needed. To warn a person over a very long distance, the TLC14 is necessary, and with the simple push of a button, flash and vi