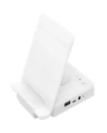

199€99 VP19/VPWS19

349€99

The pocket vibrator receives all alerts from Jenile transmitters 4 vibration patterns associated with 4 colors to indicate the origin of the alert. It can be sold alone or with its rechargeable base. The rechargeable base of the vibrator is a PC and a telephone call transmitter, it has two different outputs.