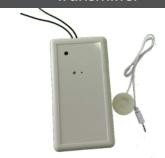

Sleep in peace! This vibrating cushion is placed under the pillow and plugged directly into the Jenile receivers to be talerted of everything that happens in the house while you sleep. As soon as the flash receives a signal, it switches on and transmits the alert to the vibrating cushion.