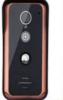

#### **Visio-Door**

## **Video-portal**

499€99

189€99

VSP15

VDP19

The Visio-Door is mounted directly on the front door of an apartment or house. It includes a doorbell transmitter and a screen: the bell is transmitted to flash and vibrating receivers. A screen is installed near the door to see who is behind the door (replaces the peephole). Photo recorder (up to 100 photos).