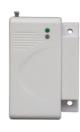

This detector is installed on the frame of a door. It allows the user to be warned by flashing and vibrating receivers when the door opens. It is very useful to avoid the surprise caused by the intrusion of a person into your workspace or living space that you had not heard entering.