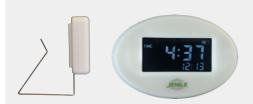

#### **Connected luminous alarm**

249€99

RLC20

The connected luminous alarm clock centralizes all the alerts and warns you with different pictograms of everything that happens in the house. You can set two different alarms for the couples. It has a dawn simulator function that imitates the sunrise and a light flash. In option: Possibility to have vibrations thanks to the vibrating cushion.

Accessible to visually impaired.