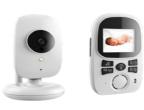

# Connected and Vibrating Baby Surveillance Camera

239€99

BBC18

Our new connected baby surveillance camera is available on our website www.jenile.com.